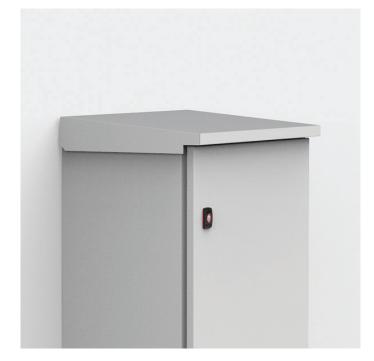

A mild steel rain hood provides shelter via a sloped roof and protects installed components from accumulated water dripping into the enclosure when the door is opened.

| W            | 800        |
|--------------|------------|
| D            | 300        |
| Weight_ (kg) | 5.1        |
| Item no.     | ARF08030R5 |

**Description:** To be fitted as an outdoor shelter on single mounted enclosures. The roof is slightly sloped and has a dripstrip. Machining is required. It increases the enclosure dimension in H:60 mm, D:20 mm and W:20 mm.

Material: 1.5 mm mild steel.

Finish: RAL 7035 structured powder coating.

Pack quantity: 1 rain hood with mounting accessories.

**Additional information:** If the rain hood is exposed to high levels of UV radiation, the ARF should be coated with 100% polyester paint. This can be ordered as a special accessory. The ARF is not compatible with 180° MMH hinges. The ARF is not compatible with 180° MMH hinges.